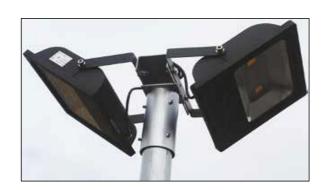

## Model KRP-SL-76-SID

Side Mounting Single/Twin Street Light Bracket - to fit over 76mm dia column

### Features & Benefits

6mm bolt on top to take junction box for connections Brass bush on top hole of tube to protect cable from fraying Side mounting enables fitting of all styles of floodlights

#### PRODUCT SPECIFICATION

| Δ             | n        | n | lica | at. | ın | n |
|---------------|----------|---|------|-----|----|---|
| $\overline{}$ | <b>9</b> | 9 |      | uι  | ıv |   |

Suitable for use with One or Two Floodlights