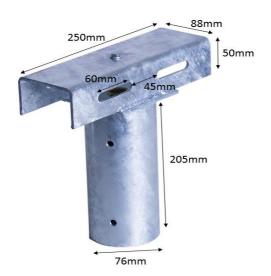

## Model KRP-SL-76-SID

Side Mounting Single/Twin Street Light Bracket - to fit over 76mm dia column

#### PRODUCT SPECIFICATION

| Δ             | n        | n | lica | at. | ın | n |
|---------------|----------|---|------|-----|----|---|
| $\overline{}$ | <b>9</b> | 9 |      | uι  | ıv |   |

Suitable for use with One or Two Floodlights

### **General Information**

Finish Galvanised

Mounting Column Mounted

Fixings Provided Yes Warranty Period 3 Years

Construction

Body Material Mild Steel Weight 3.10kg