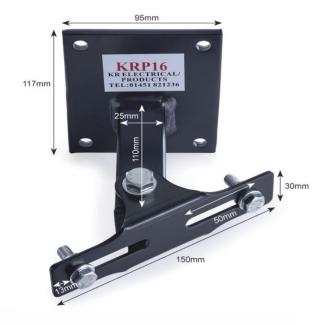

Max Loading Weight 5kg

**General Information** 

Finish Black Powder Coated

Dimensions Back Plate (W) 95mm (H) 117mm; Spigot 110mm; Front Plate 150mm x 30mm

Mounting Wall Mounted

Fixings Provided Yes Warranty Period 3 Years