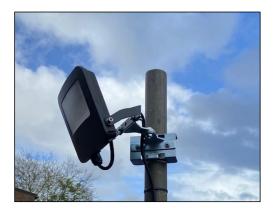

## Model KRP4U Scaffold Pole Bracket

Features & Benefits

Bracket clamps around pole so can be fitted at any angle or height to position light where needed Can be used to fit 2 x floodlights on a scaffold pole (mount a KRP2 onto KRP4U)

## Safety Information

**IMPORTANT** - Before undertaking fitting

- Must be fitted onto a scaffold pole

- Bracket should be fitted with fixings provided

- Cable ties are for positioning only, U bolt must be used to carry fitting