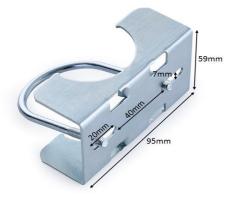

| PRODUCT SPECIFICATION |                                             |
|-----------------------|---------------------------------------------|
| Application           |                                             |
| Suitable for use with | 1 x small/medium LED Floodlight or Bulkhead |
| Max Loading Weight    | 4kg / 2 x 2kg when used with a KRP2         |
| General Information   |                                             |
| Finish                | Zinc Plated                                 |
| Dimensions            | (W) 95mm (H) 59mm                           |
| Mounting              | Pole Mounted                                |
| Fixings Provided      | Yes                                         |
| Warranty Period       | 3 Years                                     |
| Construction          |                                             |
| Body Material         | Low Carbon Steel                            |
| Weight                | 0.2kg                                       |