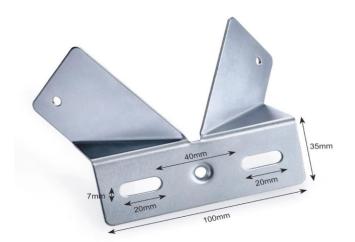

Finish Zinc Plated

Dimensions Front mounting plate : (W) 100mm (H) 35mm

Mounting Corner Mounted

Fixings Provided Yes
Warranty Period 3 Years

Construction

Body Material Low Carbon Steel

Weight 0.15kg