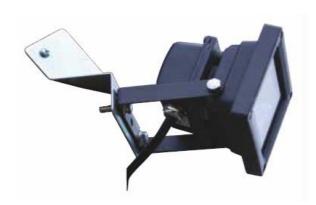

## Corner Mounted Bracket

Features & Benefits

Enables floodlight to be fitted on a corner

Can be used to fit 2 x floodlights on a corner (mount a KRP2 onto KRP5)